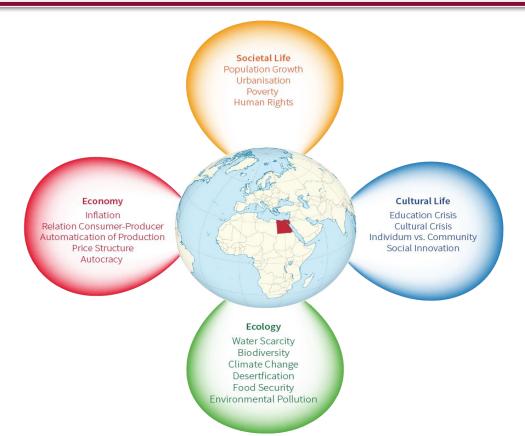

# SEKEM-Wahat Greening The Desert

2-10 years plan in the frame of the 4 dimension and SEKEM 2057 vision goals

## Vision plan for SEKEM-Wahat- Greening the desert in the frame of the 4 dimensions and SEKEM 2057 vision plan