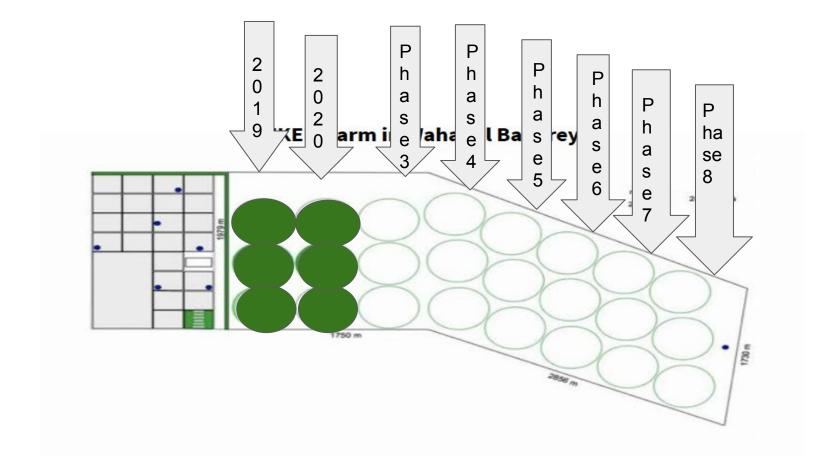

# SEKEM-Wahat Greening The Desert

2-10 years plan in the frame of the 4 dimension and SEKEM 2057 vision goals

# Phase 1

Funding: 100% accomplished

Installation 3 Pivots installed 150 feddan of desert land is reclaimed