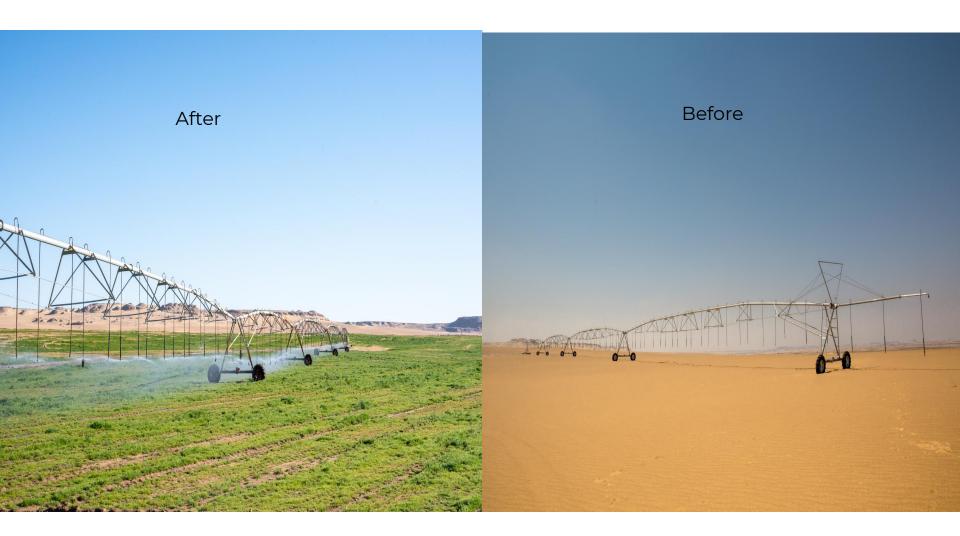

# Phase 1

Funding: 100% accomplished

Installation 3 Pivots installed 150 feddan of desert land is reclaimed