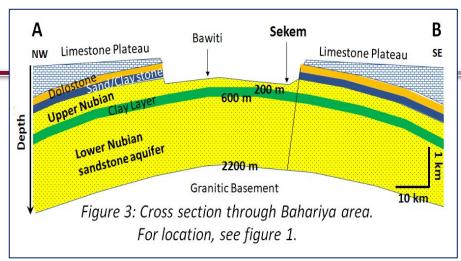

### 10 years plan

Clarity on the recharge rate of nubian aquifer

Adapted after UNDP 2007

- Fossil water resources
- The water resources in Bahariya are dependent on pumping groundwater from theNSAS (Nubian Sandstone Aquifers System).
- The water table lies between 20-70 meters under the surface, therefore pumping is necessary.
- Water storage is enough for 200 years