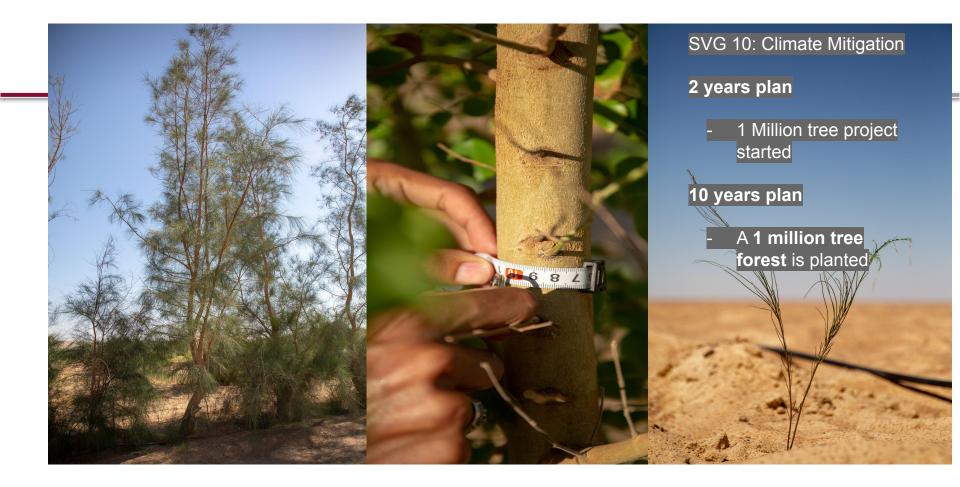

# SEKEM-Wahat Greening The Desert

2-10 years plan in the frame of the 4 dimension and SEKEM 2057 vision goals