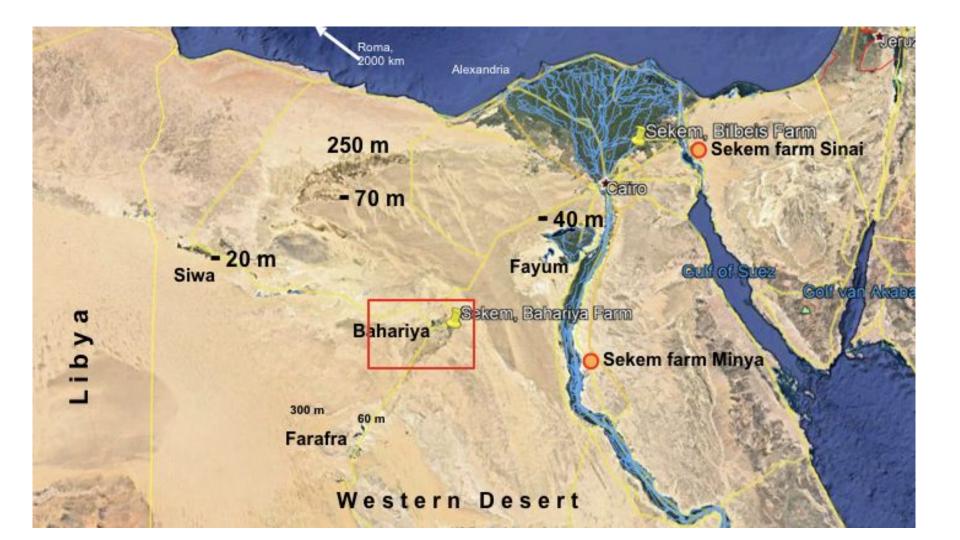

### 10 years plan

Clarity on the recharge rate of nubian aquifer

Adapted after UNDP 2007

- Fossil water resources
- The water resources in Bahariya are dependent on pumping groundwater from theNSAS (Nubian Sandstone Aquifers System).
- The water table lies between 20-70 meters under the surface, therefore pumping is necessary.
- Water storage is enough for 200 years