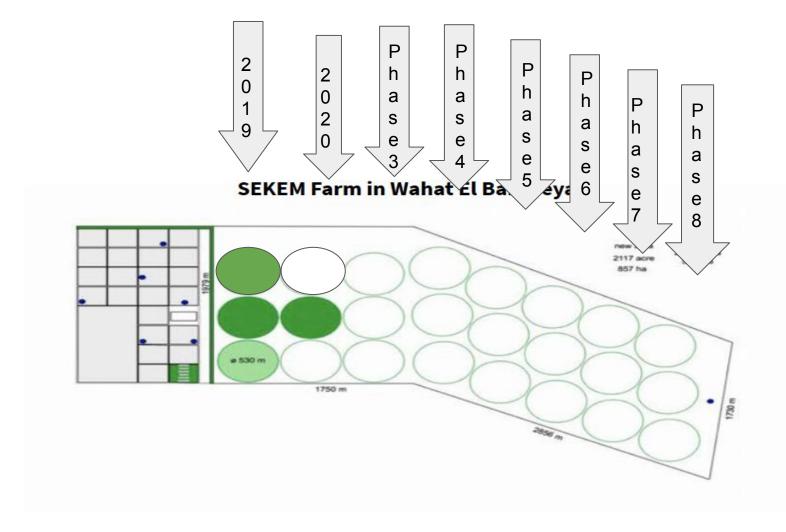

# Phase 1

Funding: 100% accomplished

Installation 3 Pivots installed 150 feddan of desert land is reclaimed