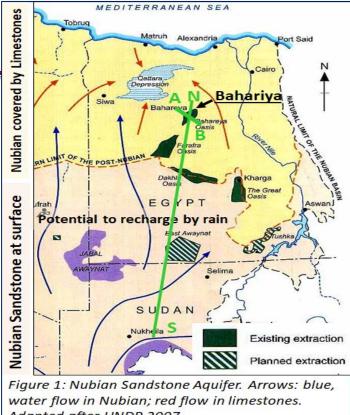

### 10 years plan

Clarity on the recharge rate of nubian aquifer

Adapted after UNDP 2007

- Fossil water resources
- The water resources in Bahariya are dependent on pumping groundwater from theNSAS (Nubian Sandstone Aquifers System).
- The water table lies between 20-70 meters under the surface, therefore pumping is necessary.
- Water storage is enough for 200 years