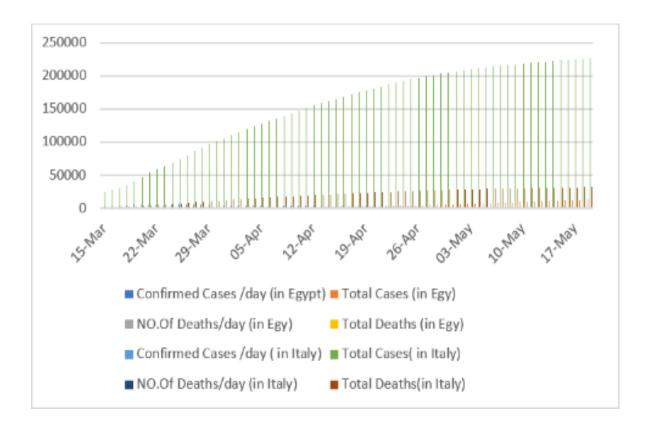

Chapter 4
Comparing between the health status of Egypt and Italy using graphs and statistics.

|            | Confirm  | Total | NO.Of | Total | Confirm   | Total  | NO.Of   | Total  |
|------------|----------|-------|-------|-------|-----------|--------|---------|--------|
|            | ed       | Cases | Death | Death | ed        | Cases( | Deaths/ | Deaths |
|            | Cases    | (in   | s/day | s (in | Cases     | in     | day (in | (in    |
|            | /day (in | Egy)  | (in   | Egy)  | /day ( in | Italy) | Italy)  | Italy) |
|            | Egypt)   |       | Egy)  |       | Italy)    |        |         |        |
| 15-<br>Mar | 12       | 126   | 2     | 2     | 3509      | 25000  | 368     | 1809   |
| 16-<br>Mar | 40       | 166   | 2     | 4     | 3000      | 28000  | 349     | 2158   |
| 17-<br>Mar | 30       | 196   | 2     | 6     | 2749      | 31506  | 345     | 2508   |
| 18-<br>Mar | 14       | 210   | 0     | 6     | 4207      | 35713  | 475     | 3000   |
| 19-<br>Mar | 46       | 256   | 1     | 7     | 5322      | 41035  | 427     | 3405   |
| 20-<br>Mar | 29       | 285   | 1     | 8     | 5986      | 47021  | 627     | 4032   |
| 21-<br>Mar | 9        | 294   | 2     | 10    | 6500      | 53578  | 793     | 4825   |
| 22-<br>Mar | 33       | 327   | 4     | 14    | 5560      | 59138  | 651     | 5476   |
| 23-<br>Mar | 39       | 366   | 5     | 19    | 4789      | 63927  | 602     | 6077   |
| 24-<br>Mar | 36       | 402   | 1     | 20    | 5249      | 69176  | 743     | 6820   |
| 25-<br>Mar | 54       | 456   | 1     | 21    | 6800      | 74386  | 683     | 7503   |

| Mar         27-         41         536         6         30         5959         86498         969         9           28-         40         576         6         36         5974         92472         889         1           29-         33         609         4         40         5217         97689         756         1           30-         47         656         1         41         1648         101739         812         1           31-         54         710         5         46         4053         105792         837         1           Mar         701-         69         779         6         52         4782         110574         727         1           Apr         86         865         6         58         4668         115242         760         1           Apr         985         8         66         4585         119827         766         1           Apr         103-         120         985         8         66         4585         119827         766         1           Apr         103-         1173         7         78         4316                            | 8166<br>9134<br>10023<br>10779<br>11591 |
|---------------------------------------------------------------------------------------------------------------------------------------------------------------------------------------------------------------------------------------------------------------------------------------------------------------------------------------------------------------------------------------------------------------------------------------------------------------------------------------------------------------------------------------------------------------------------------------------------------------------------------------------------------------------------------------------------------------------------------------------------------------------------------------------------------------------------------------------------------------------------------------------------------------------------------------------------------------------------------------------------------------------------------------------------------------------------------------------------------------------------------|-----------------------------------------|
| 27- Mar         41         536         6         30         5959         86498         969         9           28- Mar         40         576         6         36         5974         92472         889         1           29- Mar         33         609         4         40         5217         97689         756         1           30- Mar         47         656         1         41         1648         101739         812         1           31- Mar         54         710         5         46         4053         105792         837         1           01- 69         779         6         52         4782         110574         727         1           Apr         02- 86         865         6         58         4668         115242         760         1           Apr         03- 120         985         8         66         4585         119827         766         1           Apr         04- 85         1070         5         71         4805         124632         681         1           Apr         06- 149         1322         7         85         3599         132547         63 | 10023<br>10779<br>11591                 |
| Mar         28-         40         576         6         36         5974         92472         889         1           29-         33         609         4         40         5217         97689         756         1           30-         Mar         656         1         41         1648         101739         812         1           Mar         54         710         5         46         4053         105792         837         1           Mar         69         779         6         52         4782         110574         727         1           Apr         69         779         6         52         4782         110574         727         1           Apr         69         865         6         58         4668         115242         760         1           Apr         03-         120         985         8         66         4585         119827         766         1           Apr         04-         85         1070         5         71         4805         124632         681         1           Apr         06-         149         1322         7         8                   | 10023<br>10779<br>11591                 |
| 28- Mar       40       576       6       36       5974       92472       889       1         29- Mar       33       609       4       40       5217       97689       756       1         30- Mar       47       656       1       41       1648       101739       812       1         Mar       54       710       5       46       4053       105792       837       1         Mar       69       779       6       52       4782       110574       727       1         Apr       69       779       6       52       4782       110574       727       1         Apr       02-       86       865       6       58       4668       115242       760       1         Apr       03-       120       985       8       66       4585       119827       766       1         Apr       04-       85       1070       5       71       4805       124632       681       1         Apr       06-       149       1322       7       85       3599       132547       636       1         Apr       07-       128 <td>10779<br/>11591</td>                                                                                      | 10779<br>11591                          |
| Mar         609         4         40         5217         97689         756         1           30- Mar         47         656         1         41         1648         101739         812         1           Mar         54         710         5         46         4053         105792         837         1           Mar         69         779         6         52         4782         110574         727         1           Apr         86         865         6         58         4668         115242         760         1           Apr         9         85         8         66         4585         119827         766         1           Apr         103-         1173         7         78         4316         128948         525         1           Apr         106-         149         1322         7         85         3599         132547         636         1           Apr         07-         128         1450         9         94         3039         135586         604         1           Apr         08-         110         1560         9         103         3836                   | 11591                                   |
| Mar       47       656       1       41       1648       101739       812       1         Mar       31-       54       710       5       46       4053       105792       837       1         01-       69       779       6       52       4782       110574       727       1         Apr       02-       86       865       6       58       4668       115242       760       1         Apr       03-       120       985       8       66       4585       119827       766       1         Apr       04-       85       1070       5       71       4805       124632       681       1         Apr       05-       103       1173       7       78       4316       128948       525       1         Apr       06-       149       1322       7       85       3599       132547       636       1         Apr       07-       128       1450       9       94       3039       135586       604       1         Apr       08-       110       1560       9       103       3836       139422       542       1                                                                                                          | 11591                                   |
| 30- Mar       47       656       1       41       1648       101739       812       1         31- S4 Mar       710       5       46       4053       105792       837       1         01- 69 Apr       779       6       52       4782       110574       727       1         Apr       02- 86       865       6       58       4668       115242       760       1         Apr       03- 420       985       8       66       4585       119827       766       1         Apr       04- 85       1070       5       71       4805       124632       681       1         Apr       05- 103       1173       7       78       4316       128948       525       1         Apr       06- 149       1322       7       85       3599       132547       636       1         07- 428       1450       9       94       3039       135586       604       1         08- 110       1560       9       103       3836       139422       542       1                                                                                                                                                                                  |                                         |
| Mar       31-       54       710       5       46       4053       105792       837       1         01-       69       779       6       52       4782       110574       727       1         02-       86       865       6       58       4668       115242       760       1         Apr       985       8       66       4585       119827       766       1         Apr       104-       85       1070       5       71       4805       124632       681       1         Apr       05-       103       1173       7       78       4316       128948       525       1         Apr       06-       149       1322       7       85       3599       132547       636       1         07-       128       1450       9       94       3039       135586       604       1         08-       110       1560       9       103       3836       139422       542       1                                                                                                                                                                                                                                                     |                                         |
| 31-<br>Mar       54       710       5       46       4053       105792       837       1         01-<br>Apr       69       779       6       52       4782       110574       727       1         02-<br>Apr       86       865       6       58       4668       115242       760       1         03-<br>Apr       120       985       8       66       4585       119827       766       1         04-<br>Apr       85       1070       5       71       4805       124632       681       1         05-<br>Apr       103       1173       7       78       4316       128948       525       1         06-<br>Apr       149       1322       7       85       3599       132547       636       1         07-<br>Apr       128       1450       9       94       3039       135586       604       1         08-       110       1560       9       103       3836       139422       542       1                                                                                                                                                                                                                            | 12428                                   |
| Mar       69       779       6       52       4782       110574       727       1         02-       86       865       6       58       4668       115242       760       1         03-       120       985       8       66       4585       119827       766       1         Apr       04-       85       1070       5       71       4805       124632       681       1         Apr       05-       103       1173       7       78       4316       128948       525       1         Apr       06-       149       1322       7       85       3599       132547       636       1         Apr       07-       128       1450       9       94       3039       135586       604       1         08-       110       1560       9       103       3836       139422       542       1                                                                                                                                                                                                                                                                                                                                      | 12428                                   |
| 01-       69       779       6       52       4782       110574       727       1         02-       86       865       6       58       4668       115242       760       1         Apr       985       8       66       4585       119827       766       1         Apr       104-       85       1070       5       71       4805       124632       681       1         Apr       103       1173       7       78       4316       128948       525       1         Apr       149       1322       7       85       3599       132547       636       1         Apr       128       1450       9       94       3039       135586       604       1         08-       110       1560       9       103       3836       139422       542       1                                                                                                                                                                                                                                                                                                                                                                             |                                         |
| Apr       86       865       6       58       4668       115242       760       1         03-       120       985       8       66       4585       119827       766       1         Apr       04-       85       1070       5       71       4805       124632       681       1         Apr       05-       103       1173       7       78       4316       128948       525       1         Apr       06-       149       1322       7       85       3599       132547       636       1         Apr       07-       128       1450       9       94       3039       135586       604       1         08-       110       1560       9       103       3836       139422       542       1                                                                                                                                                                                                                                                                                                                                                                                                                                |                                         |
| 02-       86       865       6       58       4668       115242       760       1         03-       120       985       8       66       4585       119827       766       1         Apr       04-       85       1070       5       71       4805       124632       681       1         Apr       05-       103       1173       7       78       4316       128948       525       1         Apr       1322       7       85       3599       132547       636       1         07-       128       1450       9       94       3039       135586       604       1         08-       110       1560       9       103       3836       139422       542       1                                                                                                                                                                                                                                                                                                                                                                                                                                                              | 13155                                   |
| Apr       03-       120       985       8       66       4585       119827       766       1         Apr       04-       85       1070       5       71       4805       124632       681       1         Apr       05-       103       1173       7       78       4316       128948       525       1         Apr       06-       149       1322       7       85       3599       132547       636       1         Apr       07-       128       1450       9       94       3039       135586       604       1         08-       110       1560       9       103       3836       139422       542       1                                                                                                                                                                                                                                                                                                                                                                                                                                                                                                                |                                         |
| 03-<br>Apr       120       985       8       66       4585       119827       766       1         04-<br>Apr       85       1070       5       71       4805       124632       681       1         05-<br>Apr       103       1173       7       78       4316       128948       525       1         06-<br>                                                                                                                                                                                                                                                                                                                                                                                                                                                                                                                                                                                                                                                                                                                                                                                                                  | 13915                                   |
| Apr       04-       85       1070       5       71       4805       124632       681       1         Apr       05-       103       1173       7       78       4316       128948       525       1         Apr       06-       149       1322       7       85       3599       132547       636       1         Apr       07-       128       1450       9       94       3039       135586       604       1         Apr       08-       110       1560       9       103       3836       139422       542       1                                                                                                                                                                                                                                                                                                                                                                                                                                                                                                                                                                                                           |                                         |
| 04-       85       1070       5       71       4805       124632       681       1         05-       103       1173       7       78       4316       128948       525       1         Apr       1322       7       85       3599       132547       636       1         Apr       128       1450       9       94       3039       135586       604       1         Apr       108-       110       1560       9       103       3836       139422       542       1                                                                                                                                                                                                                                                                                                                                                                                                                                                                                                                                                                                                                                                            | 14681                                   |
| Apr       05-       103       1173       7       78       4316       128948       525       1         Apr       1322       7       85       3599       132547       636       1         Apr       128       1450       9       94       3039       135586       604       1         Apr       08-       110       1560       9       103       3836       139422       542       1                                                                                                                                                                                                                                                                                                                                                                                                                                                                                                                                                                                                                                                                                                                                              | 15262                                   |
| 05-       103       1173       7       78       4316       128948       525       1         06-       149       1322       7       85       3599       132547       636       1         07-       128       1450       9       94       3039       135586       604       1         Apr       08-       110       1560       9       103       3836       139422       542       1                                                                                                                                                                                                                                                                                                                                                                                                                                                                                                                                                                                                                                                                                                                                              | 15362                                   |
| Apr                                                                                                                                                                                                                                                                                                                                                                                                                                                                                                                                                                                                                                                                                                                                                                                                                                                                                                                                                                                                                                                                                                                             | 15007                                   |
| 06-       149       1322       7       85       3599       132547       636       1         07-       128       1450       9       94       3039       135586       604       1         Apr       08-       110       1560       9       103       3836       139422       542       1                                                                                                                                                                                                                                                                                                                                                                                                                                                                                                                                                                                                                                                                                                                                                                                                                                          | 15887                                   |
| Apr       9       94       3039       135586       604       1         Apr       10       1560       9       103       3836       139422       542       1                                                                                                                                                                                                                                                                                                                                                                                                                                                                                                                                                                                                                                                                                                                                                                                                                                                                                                                                                                      | 16523                                   |
| 07-     128     1450     9     94     3039     135586     604     1       Apr     08-     110     1560     9     103     3836     139422     542     1                                                                                                                                                                                                                                                                                                                                                                                                                                                                                                                                                                                                                                                                                                                                                                                                                                                                                                                                                                          | 10020                                   |
| Apr     108-110     1560     9     103     3836     139422     542     1                                                                                                                                                                                                                                                                                                                                                                                                                                                                                                                                                                                                                                                                                                                                                                                                                                                                                                                                                                                                                                                        | 17127                                   |
| 08-         110         1560         9         103         3836         139422         542         1                                                                                                                                                                                                                                                                                                                                                                                                                                                                                                                                                                                                                                                                                                                                                                                                                                                                                                                                                                                                                            |                                         |
| Apr                                                                                                                                                                                                                                                                                                                                                                                                                                                                                                                                                                                                                                                                                                                                                                                                                                                                                                                                                                                                                                                                                                                             | 17669                                   |
|                                                                                                                                                                                                                                                                                                                                                                                                                                                                                                                                                                                                                                                                                                                                                                                                                                                                                                                                                                                                                                                                                                                                 |                                         |
| 09-   139   1699   15   118   4204   143626   610   1                                                                                                                                                                                                                                                                                                                                                                                                                                                                                                                                                                                                                                                                                                                                                                                                                                                                                                                                                                                                                                                                           | 18279                                   |
| Apr                                                                                                                                                                                                                                                                                                                                                                                                                                                                                                                                                                                                                                                                                                                                                                                                                                                                                                                                                                                                                                                                                                                             |                                         |
| 10-         95         1794         17         135         3951         147577         570         1                                                                                                                                                                                                                                                                                                                                                                                                                                                                                                                                                                                                                                                                                                                                                                                                                                                                                                                                                                                                                            | 18849                                   |
| Apr                                                                                                                                                                                                                                                                                                                                                                                                                                                                                                                                                                                                                                                                                                                                                                                                                                                                                                                                                                                                                                                                                                                             |                                         |
| 11-         145         1939         11         146         4694         152271         619         1                                                                                                                                                                                                                                                                                                                                                                                                                                                                                                                                                                                                                                                                                                                                                                                                                                                                                                                                                                                                                           | 19468                                   |
| Apr                                                                                                                                                                                                                                                                                                                                                                                                                                                                                                                                                                                                                                                                                                                                                                                                                                                                                                                                                                                                                                                                                                                             |                                         |
| 12-   126   2065   13   159   4092   156363   431   1                                                                                                                                                                                                                                                                                                                                                                                                                                                                                                                                                                                                                                                                                                                                                                                                                                                                                                                                                                                                                                                                           | 19899                                   |
| Apr                                                                                                                                                                                                                                                                                                                                                                                                                                                                                                                                                                                                                                                                                                                                                                                                                                                                                                                                                                                                                                                                                                                             |                                         |
|                                                                                                                                                                                                                                                                                                                                                                                                                                                                                                                                                                                                                                                                                                                                                                                                                                                                                                                                                                                                                                                                                                                                 | 20465                                   |
| Apr                                                                                                                                                                                                                                                                                                                                                                                                                                                                                                                                                                                                                                                                                                                                                                                                                                                                                                                                                                                                                                                                                                                             |                                         |
|                                                                                                                                                                                                                                                                                                                                                                                                                                                                                                                                                                                                                                                                                                                                                                                                                                                                                                                                                                                                                                                                                                                                 |                                         |
| Apr                                                                                                                                                                                                                                                                                                                                                                                                                                                                                                                                                                                                                                                                                                                                                                                                                                                                                                                                                                                                                                                                                                                             | 21066                                   |

|            | ı   | 1     |    | 1              | T            | ı      |              |       |
|------------|-----|-------|----|----------------|--------------|--------|--------------|-------|
| 15-<br>Apr | 155 | 2505  | 5  | 183            | 2667         | 165155 | 578          | 21645 |
| 16-        | 168 | 2673  | 13 | 196            | 3786         | 168941 | 525          | 22170 |
| Apr        |     |       |    | - <del>-</del> | <del>-</del> |        |              |       |
| 17-        | 171 | 2844  | 9  | 205            | 3493         | 172434 | 575          | 22745 |
| Apr        |     |       |    |                |              |        |              |       |
| 18-        | 188 | 3032  | 19 | 224            | 3491         | 175925 | 482          | 23227 |
| Apr        |     |       |    |                |              |        |              |       |
| 19-        | 112 | 3144  | 15 | 239            | 3047         | 178972 | 433          | 23660 |
| Apr        |     |       |    |                |              |        |              |       |
| 20-        | 189 | 3333  | 11 | 250            | 2256         | 181228 | 454          | 24114 |
| Apr        |     |       |    |                |              |        |              |       |
| 21-        | 157 | 3490  | 14 | 264            | 2729         | 183957 | 534          | 24648 |
| Apr        |     |       |    |                |              |        |              |       |
| 22-        | 169 | 3659  | 12 | 276            | 3370         | 187327 | 437          | 25085 |
| Apr        |     |       |    |                |              |        |              |       |
| 23-        | 232 | 3891  | 11 | 287            | 2646         | 189973 | 464          | 25549 |
| Apr        | 204 | 4000  | _  | 20.5           | 2024         | 40000  | 420          | 25050 |
| 24-        | 201 | 4092  | 7  | 294            | 3021         | 192994 | 420          | 25969 |
| Apr        | 227 | 4210  | 12 | 207            | 2257         | 105254 | <i>A</i> 1 F | 26204 |
| 25-        | 227 | 4319  | 13 | 307            | 2357         | 195351 | 415          | 26384 |
| Apr<br>26- | 215 | 4534  | 10 | 317            | 2324         | 197675 | 260          | 26644 |
| Apr        | 213 | 4334  | 10 | 31/            | <b>2324</b>  | 19/0/3 | 200          | 20044 |
| 27-        | 248 | 4782  | 20 | 337            | 1739         | 199414 | 333          | 26977 |
| Apr        |     | ., 32 |    | 30,            |              |        |              |       |
| 28-        | 260 | 5042  | 22 | 359            | 2091         | 201505 | 382          | 27359 |
| Apr        |     |       |    |                |              |        |              |       |
| 29-        | 226 | 5268  | 21 | 380            | 2086         | 203591 | 323          | 27682 |
| Apr        |     |       |    |                |              |        |              |       |
| 30-        | 269 | 5537  | 12 | 392            | 1872         | 205463 | 285          | 27967 |
| Apr        |     |       |    |                |              |        |              |       |
| 01-        | 358 | 5895  | 14 | 406            | 1965         | 207428 | 269          | 28236 |
| May        |     |       |    |                |              |        |              |       |
| 02-        | 298 | 6193  | 9  | 415            | 1900         | 209328 | 648          | 28710 |
| May        |     |       |    |                |              |        |              |       |
| 03-        | 272 | 6465  | 14 | 429            | 1389         | 210717 | 174          | 28884 |
| May        |     |       |    |                |              |        |              |       |
| 04-        | 348 | 6813  | 7  | 436            | 1221         | 211938 | 195          | 29079 |
| May        |     |       |    |                |              |        |              |       |

| 05-        | 388 | 7201  | 16  | 452  | 1075  | 213013 | 236 | 29315 |
|------------|-----|-------|-----|------|-------|--------|-----|-------|
| May        |     |       |     |      |       |        |     |       |
|            |     |       |     |      |       |        |     |       |
| 06-        | 387 | 7588  | 17  | 469  | 1444  | 214457 | 369 | 29684 |
| May        |     | 7004  | 4.0 | 400  | 4.004 | 24-2-2 |     | 2222  |
| 07-        | 393 | 7981  | 13  | 482  | 1401  | 215858 | 274 | 29958 |
| May        | 40= | 0.476 | 0.4 |      | 400=  | 247407 | 242 | 20204 |
| 08-        | 495 | 8476  | 21  | 503  | 1327  | 217185 | 243 | 30201 |
| May        | 400 | 9064  | 11  | F1.4 | 1002  | 210200 | 104 | 20205 |
| 09-        | 488 | 8964  | 11  | 514  | 1083  | 218268 | 194 | 30395 |
| May<br>10- | 436 | 9400  | 11  | 525  | 802   | 219070 | 165 | 30560 |
| May        | 430 | 3400  | 11  | 323  | 802   | 219070 | 103 | 30300 |
| 11-        | 346 | 9746  | 8   | 533  | 744   | 219814 | 179 | 30739 |
| May        | 340 | 3740  |     |      | 7     | 213014 | 173 |       |
| 12-        | 347 | 10093 | 11  | 544  | 1402  | 221216 | 172 | 30911 |
| May        |     |       |     |      |       |        |     |       |
| 13-        | 338 | 10431 | 12  | 556  | 888   | 222104 | 195 | 31106 |
| May        |     |       |     |      |       |        |     |       |
| 14-        | 398 | 10829 | 15  | 571  | 992   | 223096 | 262 | 31368 |
| May        |     |       |     |      |       |        |     |       |
| 15-        | 399 | 11228 | 21  | 592  | 789   | 223885 | 242 | 31610 |
| May        |     |       |     |      |       |        |     |       |
| 16-        | 491 | 11719 | 20  | 612  | 875   | 224760 | 153 | 31763 |
| May        |     |       |     |      |       |        |     |       |
| 17-        | 510 | 12229 | 18  | 630  | 675   | 225435 | 145 | 31908 |
| May        |     |       |     |      |       |        |     |       |
| 18-        | 535 | 12764 | 15  | 645  | 451   | 225886 | 99  | 32007 |
| May        |     | 40    |     |      |       |        |     | 22155 |
| 19-        | 720 | 13484 | 14  | 659  | 813   | 226699 | 162 | 32169 |
| May        |     |       |     |      |       |        |     |       |