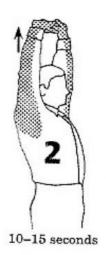

#### How to overcome this?

8-10 seconds each side

15-20 seconds

Hand Stretch

Triceps Stretch

Wrist Flexion & Extension

chest stretch