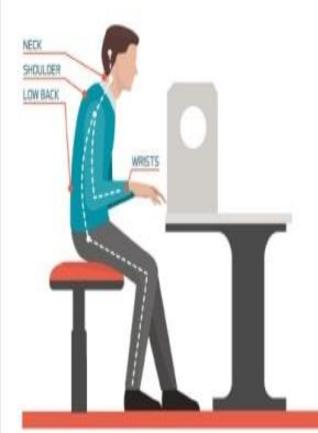

#### **Back and Joints Pain**

· Among farmers, this condition may occur because the joints are overstressed by lifting heavy weights and/or repetitive loading, or due to improper posture.

other is an acomparable of the state of the acomparable of the state of the acomparable o

WRONG SITTING POSTURE

CORRECT SITTING POSITION