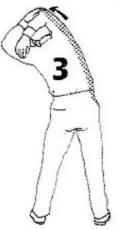

#### How to overcome this?

8-10 seconds each side

15-20 seconds

Hand Stretch

Triceps Stretch

Wrist Flexion & Extension

chest stretch