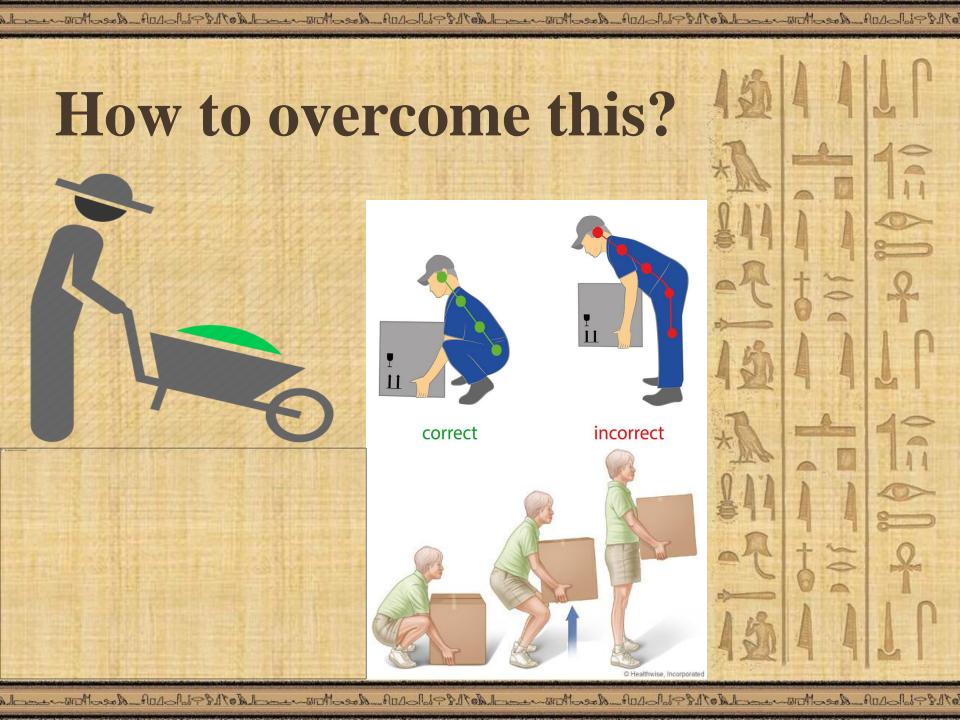

#### **Back and Joints Pain**

· Among farmers, this condition may occur because the joints are overstressed by lifting heavy weights and/or repetitive loading, or due to improper posture.

other is an acomparable of the state of the acomparable of the state of the acomparable o

#### How to overcome this?

8-10 seconds each side

15-20 seconds

Hand Stretch

Triceps Stretch

Wrist Flexion & Extension

chest stretch