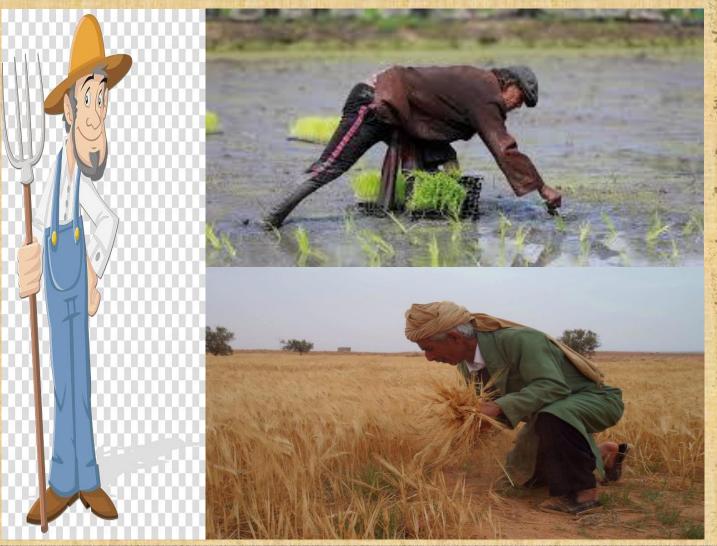

#### **Work Station in Farm**

Farm work is hard work, and farm workers feel the results. Farm workers get backaches and pains in the shoulders, arms, and hands more than any other health problem. A third of the injuries that cause them to miss work are sprains and strains, and a quarter are back injuries. These are also the most common causes of disability.