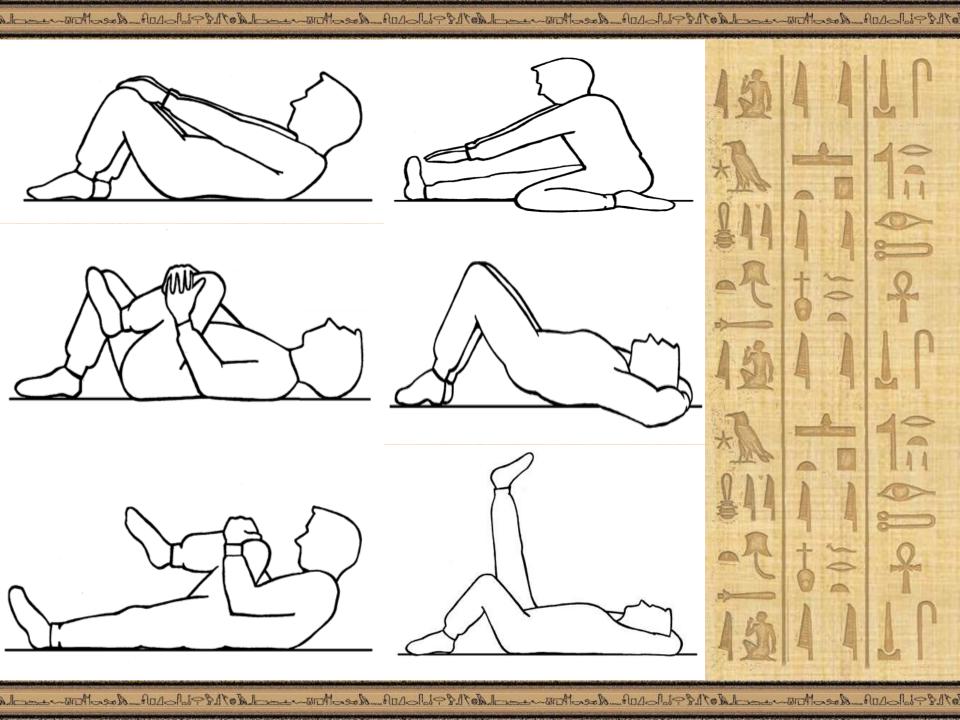

#### How to overcome this?

8-10 seconds each side

15-20 seconds

Hand Stretch

Triceps Stretch

Wrist Flexion & Extension

chest stretch