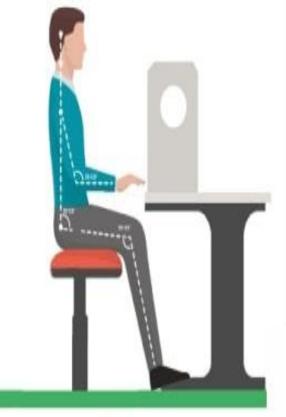

# Occupational Health and Safety

## Different Work Stations at Sekem and HU

- 1- Farm Work Station
- 2- Office Work Station
- 3- Driving Work Station
- 4- Sewing Work Station

#### **Work Station in Farm**

Farm work is hard work, and farm workers feel the results. Farm workers get backaches and pains in the shoulders, arms, and hands more than any other health problem. A third of the injuries that cause them to miss work are sprains and strains, and a quarter are back injuries. These are also the most common causes of disability.