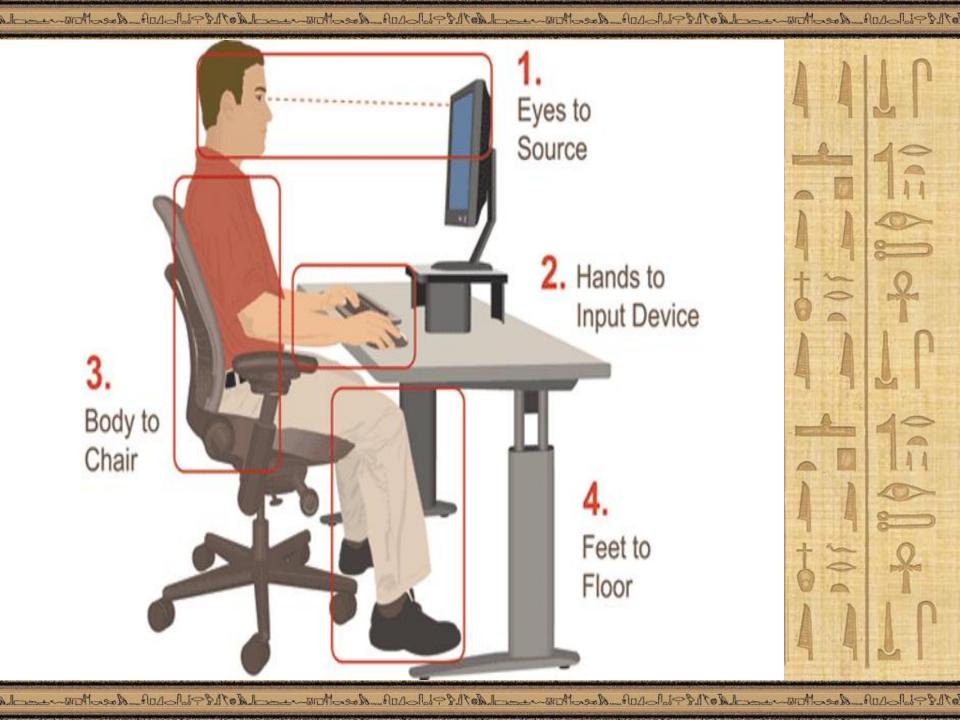

## Different Work Stations at Sekem and HU

- 1- Farm Work Station
- 2- Office Work Station
- 3- Driving Work Station
- 4- Sewing Work Station