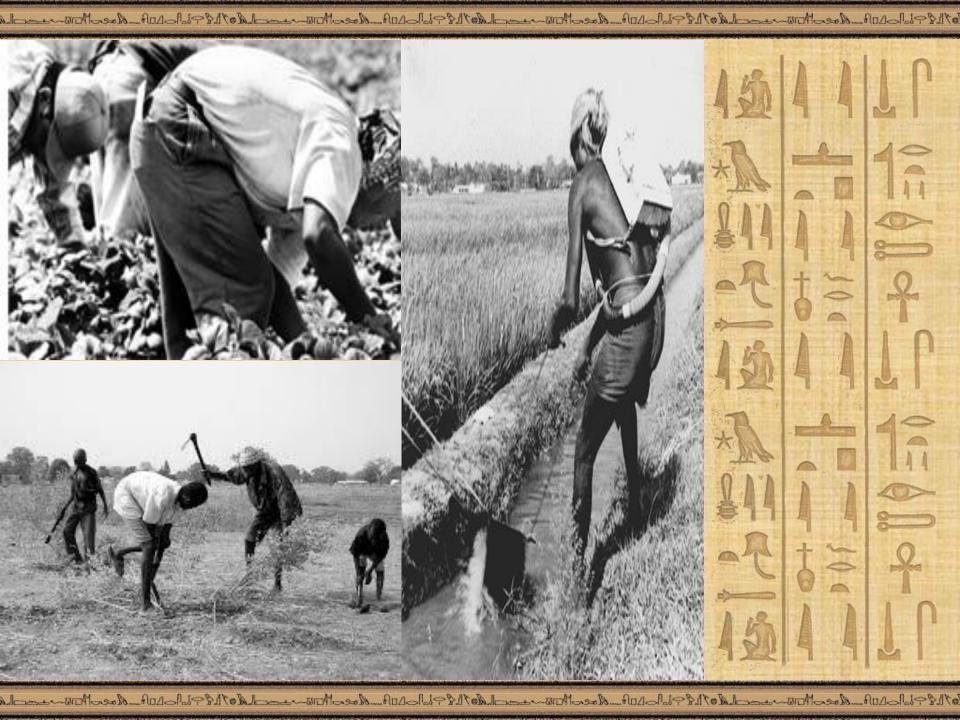

#### **Work Station in Farm**

Farm work is hard work, and farm workers feel the results. Farm workers get backaches and pains in the shoulders, arms, and hands more than any other health problem. A third of the injuries that cause them to miss work are sprains and strains, and a quarter are back injuries. These are also the most common causes of disability.

#### Work Station in Farm

6718911000 Acethore reclass 1891891000 Acethor reclass 18911000 Acethor reclass 18911000 Acethor recla