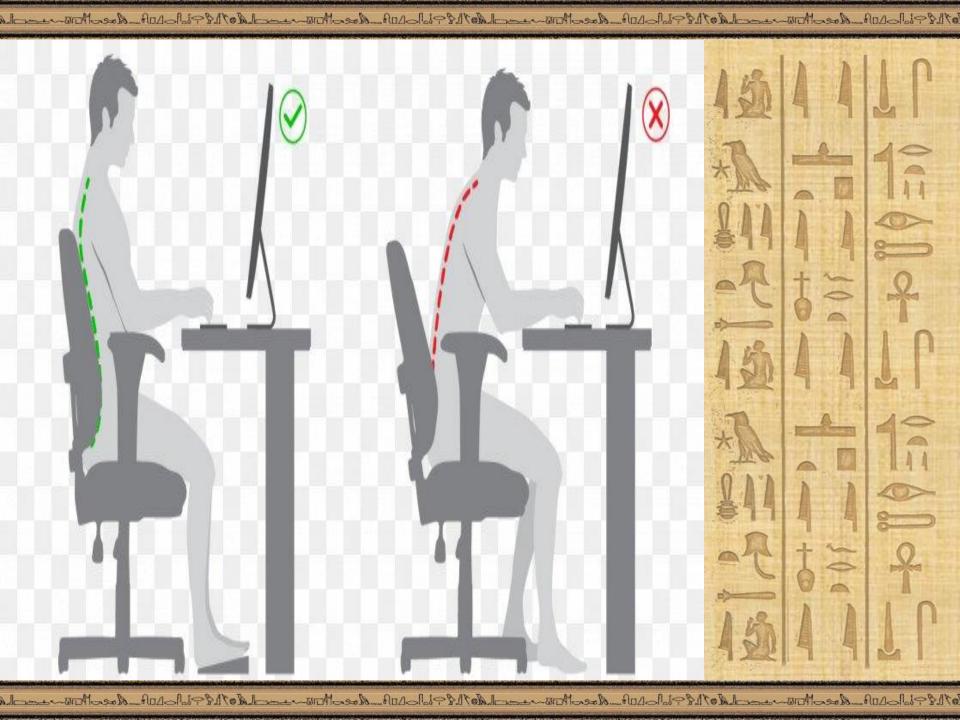

arm**

Farm work is hard work, and farm workers feel the results. Farm workers get backaches and pains in the shoulders, arms, and hands more than any other health problem. A third of the injuries that cause them to miss work are sprains and strains, and a quarter are back injuries. These are also the most common causes of disability.



#### Work Station in Farm





6718911000 Acethore reclass 1891891000 Acethor reclass 18911000 Acethor reclass 18911000 Acethor recla

#### **Back and Joints Pain**

· Among farmers, this condition may occur because the joints are overstressed by lifting heavy weights and/or repetitive loading, or due to improper posture.













other is an acomparable of the state of the acomparable of the state of the acomparable o

#### How to overcome this?

















8-10 seconds each side

15-20 seconds

Hand Stretch





Triceps Stretch







Wrist Flexion & Extension



chest stretch



#### **Driving Work Station**









Correct posture

**Bad** posture

671291 ICOA Acettowneel 4071291 ICOA Acettowneel 4071291 ICOA Acettowneel 4071291 ICOA Acettowneel 4

other in an action with the state of the section with the state of the section with the section and the section with the sect

#### IMPROVE YOUR DRIVER POSTURE





other work doctor well other land doctor well other land action and the land action well on a commerce has

#### Sewing Work Station 44











other work dectoured to the file had been action and the file had been boured to the file had been boured and the file had been boured to the file had been bounded to th



67