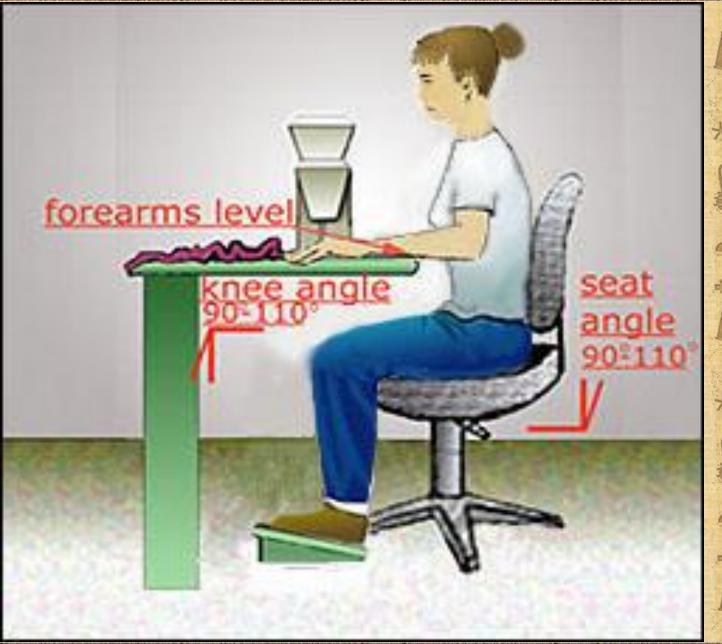

8-10 seconds each side

15-20 seconds

Hand Stretch





Triceps Stretch







Wrist Flexion & Extension



chest stretch



#### **Driving Work Station**









Correct posture

**Bad** posture

671291 ICOA Acettowneel 4071291 ICOA Acettowneel 4071291 ICOA Acettowneel 4071291 ICOA Acettowneel 4

other in an action with the state of the section with the state of the section with the section and the section with the sect

#### IMPROVE YOUR DRIVER POSTURE





other work doctor well other land doctor well other land action and the land action well on a commerce has

#### Sewing Work Station 44











other work dectoured to the file had been action and the file had been boured to the file had been boured and the file had been boured to the file had been bounded to th



671291 ILOA Rochausella of 1291 ILOA Rochausella of 1291 ILOA Rochausella of 1291 ILOA Rochausell





Ergonomics of machine sewing

671291 DOR doctrow-eddor 291 DOR doctrow-eddor 29 Place doctrow-eddor 29129 DOR doctrow-edd





671891 LOGA doctrow-eldo11891 LOGA doctrow-eldo11891 LOGA doctrow-eldo11891 LOGA doctrow-eld







WRONG SITTING POSTURE



CORRECT SITTING POSITION