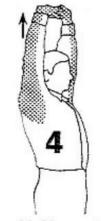

#### How to overcome this?

8-10 seconds each side

15-20 seconds

Hand Stretch

Triceps Stretch

Wrist Flexion & Extension

chest stretch