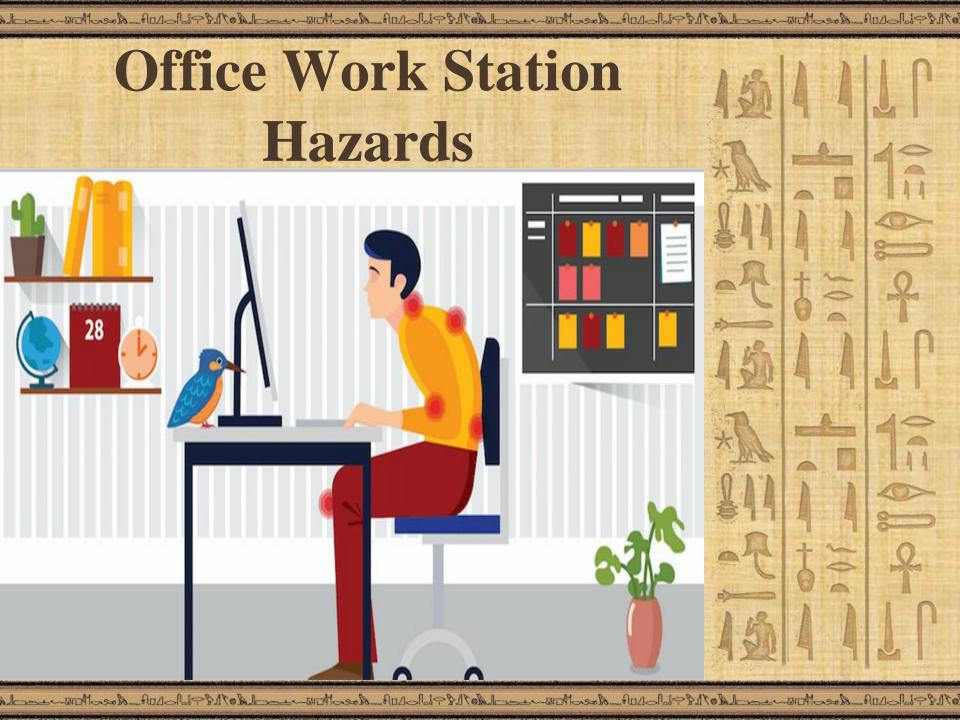

## Different Work Stations at Sekem and HU

- 1- Farm Work Station
- 2- Office Work Station
- 3- Driving Work Station
- 4- Sewing Work Station