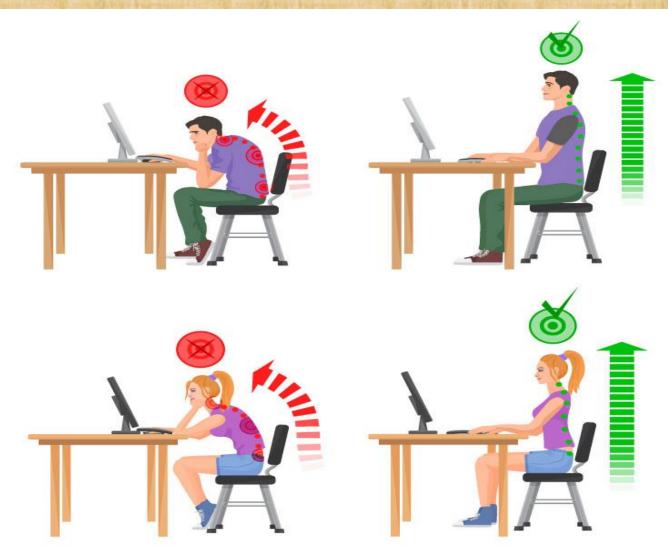

in Farm**

Farm work is hard work, and farm workers feel the results. Farm workers get backaches and pains in the shoulders, arms, and hands more than any other health problem. A third of the injuries that cause them to miss work are sprains and strains, and a quarter are back injuries. These are also the most common causes of disability.



#### Work Station in Farm





6718911000 Acethore reclass 1891891000 Acethor reclass 18911000 Acethor reclass 18911000 Acethor recla

#### **Back and Joints Pain**

· Among farmers, this condition may occur because the joints are overstressed by lifting heavy weights and/or repetitive loading, or due to improper posture.













other is an acomparable of the state of the acomparable of the state of the acomparable o

#### How to overcome this?

















8-10 seconds each side

15-20 seconds

Hand Stretch





Triceps Stretch







Wrist Flexion & Extension



chest stretch



#### **Driving Work Station**









Correct posture

**Bad** posture

671291 ICOA Acettowneel 4071291 ICOA Acettowneel 4071291 ICOA Acettowneel 4071291 ICOA Acettowneel 4

other in an action with the state of the section with the state of the section with the section and the section with the sect

#### IMPROVE YOUR DRIVER POSTURE





other work doctor well other land doctor well other land action and the land action well on a commerce has

#### Sewing Work Station 44











other work dectoured to the file had been action and the file had been boured to the file had been boured and the file had been boured to the file had been bounded to th