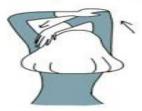

#### How to overcome this?

8-10 seconds each side

15-20 seconds

Hand Stretch

Triceps Stretch

Wrist Flexion & Extension

chest stretch