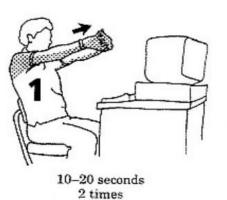

#### How to overcome this?

8-10 seconds each side

15-20 seconds

Hand Stretch

Triceps Stretch

Wrist Flexion & Extension

chest stretch