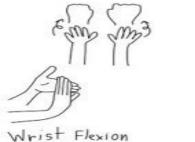

#### How to overcome this?

8-10 seconds each side

15-20 seconds

Hand Stretch

Triceps Stretch

Wrist Flexion & Extension

chest stretch